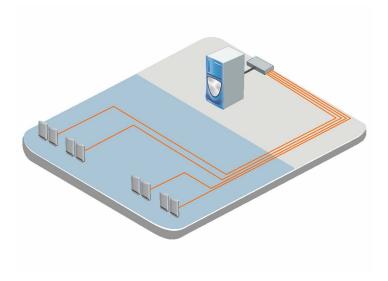

## **Quick Start guide**

The 1 x 4 audio splitter is very easy to install and needs no configurations. All connections use standard 3.5mm stereo audio cables. You will need a stereo audio cable to connect the computer's audio output port to the Common port on the audio splitter and a cable for each set of stereo speakers.

If an audio source other than a computer's audio output is used, make sure the audio signal levels are within the same limits as a computer's audio output.

Rear Panel

〒103-0014 東京都中央区日本橋蛎殻町 1-16-11

TEL: 03-3668-8089 FAX: 03-3668-9872