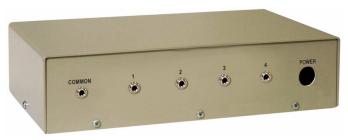

## **Quick Start guide**

The 1 x 4 audio splitter is very easy to install and needs no configurations. All connections use standard 3.5mm stereo audio cables. You will need a stereo audio cable to connect the computer's audio output port to the Common port on the audio splitter and a cable for each set of stereo speakers.

If an audio source other than a computer's audio output is used, make sure the audio signal levels are within the same limits as a computer's audio output.

Rear Panel

〒103-0014 東京都中央区日本橋蛎殻町 1-16-11

TEL: 03-3668-8089 FAX: 03-3668-9872